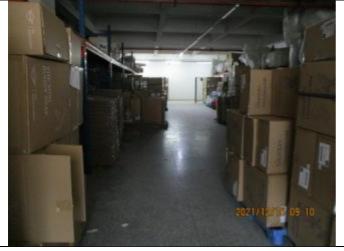

#### Important remarks

- 1. Based on the document review, The factory has provided related external certificates for review during the audit, but two test equipment was not calibrated such as electronic scale used onsite.
- 2. As per the on-site observation, some materials in the raw material warehouse are stacked against the wall and the window, and the windows are covered with spider webs in many places.
- 3. As per the on-site observation, some semi-finished products were placed in the qualified area had no Identification label.
- 4. As per the on-site observation, some finished products in the finished goods warehouse are stacked against the wall and the
- 5. As per the on-site observation, some incoming material and Semi-finished products was placed mixed with the finished goods warehouse.
- 6. As per the on-site observation, some incoming materials placed in qualified area had no identification label and "Pass" label.
- 7. As per the on-site verification, there was no obvious floor marking in some production workshops. And the factory did not obey "5S" management
- 8. As per the on-site observation, the factory had set an area for non-conforming products in-process quality control. However, there was no label for the non-conforming products in the IPQC station.
- 9. The factory did not out of control conditions identified and brought back to control in timely manner or records for review.