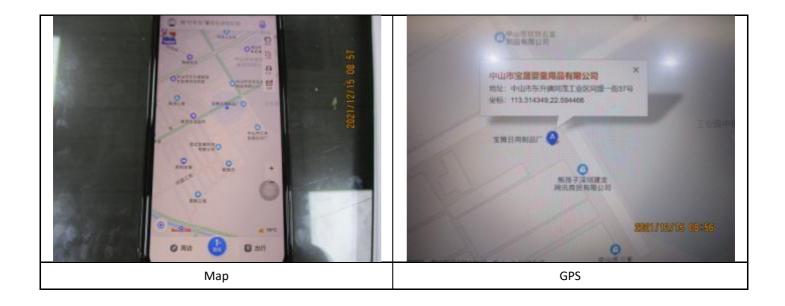

# Part 1 Basic Factory Profile

| Ite | m                   |                      | Finding                                                          | Comments                           |
|-----|---------------------|----------------------|------------------------------------------------------------------|------------------------------------|
| 1   | Date of             | formation            | 14-June-2016                                                     | Nil                                |
| 2   | Legal st            | atus                 | Limited Liability Company                                        | Nil                                |
| 3   | Location            | 1                    | No.37 Maohua Road, dongshen town,<br>Zhongshan, Guangdong, China | Nil                                |
| 4   | GPS Loc             | ation                | 22.594" N/S 113.314" E/W                                         | Nil                                |
| 5   | Area (m             | 2)                   | 9,700 m2                                                         | Nil                                |
| 6   | Owner               |                      | XiaoDeen                                                         | Nil                                |
| 7   | Total sta           | aff in the factory   | 150                                                              | Nil                                |
| 8   | Total of            | fice staff           | 15                                                               | Nil                                |
| 9   | Total M             | anagement staff      | 3                                                                | Nil                                |
| 10  | Number              | r of workers         | 132                                                              | Nil                                |
| 11  | Factory             | Manager              | Mr. XiaoDeen                                                     | Nil                                |
| 12  | Product             | ion Manager          | Mr. Wang Jingsheng                                               | Nil                                |
| 13  | Quality             | Manager              | Mr. Yan Zhonghua                                                 | Nil                                |
| 14  | Main m              | arkets               | Europe and America                                               | Nil                                |
| 15  | Annual turnover     |                      | USD: 15,000,000                                                  | Nil                                |
| 16  | Business license    |                      | Date of issue: 9144200MA4UQLG10F                                 | Nil                                |
|     |                     |                      | Expiry date: long-time                                           |                                    |
|     |                     | Workshop/Warehouse   | Description                                                      | Size                               |
|     | ion                 | Warehouse            | N/A                                                              | 4,000 m2                           |
|     | rip                 | Office               | N/A                                                              | 2,000 m2                           |
| 17  | Factory Description | Cutting              | 2 lines                                                          | 300 m2                             |
| 1/  | γD                  | Template             | 1 lines                                                          | 200 m2                             |
|     | tor                 | Sewing               | 4 lines                                                          | 1,000 m2                           |
|     | Fас                 | Rivets               | 3 lines                                                          | 5,00 m2                            |
|     |                     | Assembly and Packing | 3 lines                                                          | 1,700 m2                           |
|     | cts                 | Products             | Quantity                                                         | Main clients/destination countries |
| 18  | Products            | Baby carriage        | 5,000 pcs/month                                                  | USA                                |
|     | Prc                 | Baby carriage        | 15,000 pcs / month                                               | Europe                             |