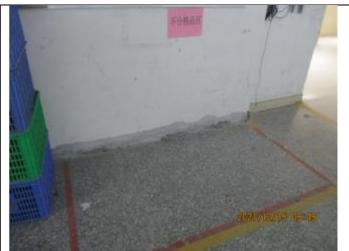

#### Important remarks

- 1. Based on the document review, The factory has provided related external certificates for review during the audit, but two test equipment was not calibrated such as electronic scale used onsite.
- 2. As per the on-site observation, some materials in the raw material warehouse are stacked against the wall and the window, and the windows are covered with spider webs in many places.
- 3. As per the on-site observation, some semi-finished products were placed in the qualified area had no Identification label.
- 4. As per the on-site observation, some finished products in the finished goods warehouse are stacked against the wall and the
- 5. As per the on-site observation, some incoming material and Semi-finished products was placed mixed with the finished goods warehouse.
- 6. As per the on-site observation, some incoming materials placed in qualified area had no identification label and "Pass" label.
- 7. As per the on-site verification, there was no obvious floor marking in some production workshops. And the factory did not obey "5S" management
- 8. As per the on-site observation, the factory had set an area for non-conforming products in-process quality control. However, there was no label for the non-conforming products in the IPQC station.
- 9. The factory did not out of control conditions identified and brought back to control in timely manner or records for review.