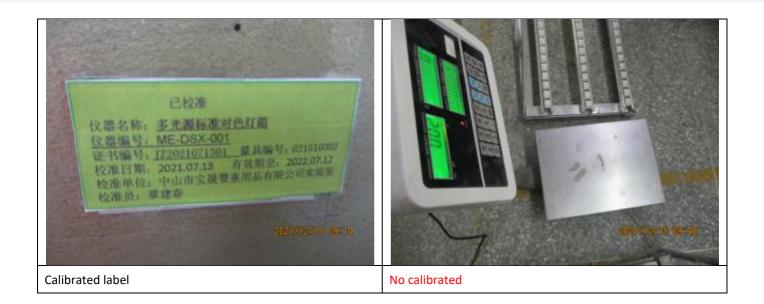

#### Important remarks

- 1. Based on the document review, The factory has provided related external certificates for review during the audit, but two test equipment was not calibrated such as electronic scale used onsite.
- 2. As per the on-site observation, some materials in the raw material warehouse are stacked against the wall and the window, and the windows are covered with spider webs in many places.
- 3. As per the on-site observation, some semi-finished products were placed in the qualified area had no Identification label.
- 4. As per the on-site observation, some finished products in the finished goods warehouse are stacked against the wall and the
- 5. As per the on-site observation, some incoming material and Semi-finished products was placed mixed with the finished goods warehouse.
- 6. As per the on-site observation, some incoming materials placed in qualified area had no identification label and "Pass" label.
- 7. As per the on-site verification, there was no obvious floor marking in some production workshops. And the factory did not obey "5S" management
- 8. As per the on-site observation, the factory had set an area for non-conforming products in-process quality control. However, there was no label for the non-conforming products in the IPQC station.
- 9. The factory did not out of control conditions identified and brought back to control in timely manner or records for review.