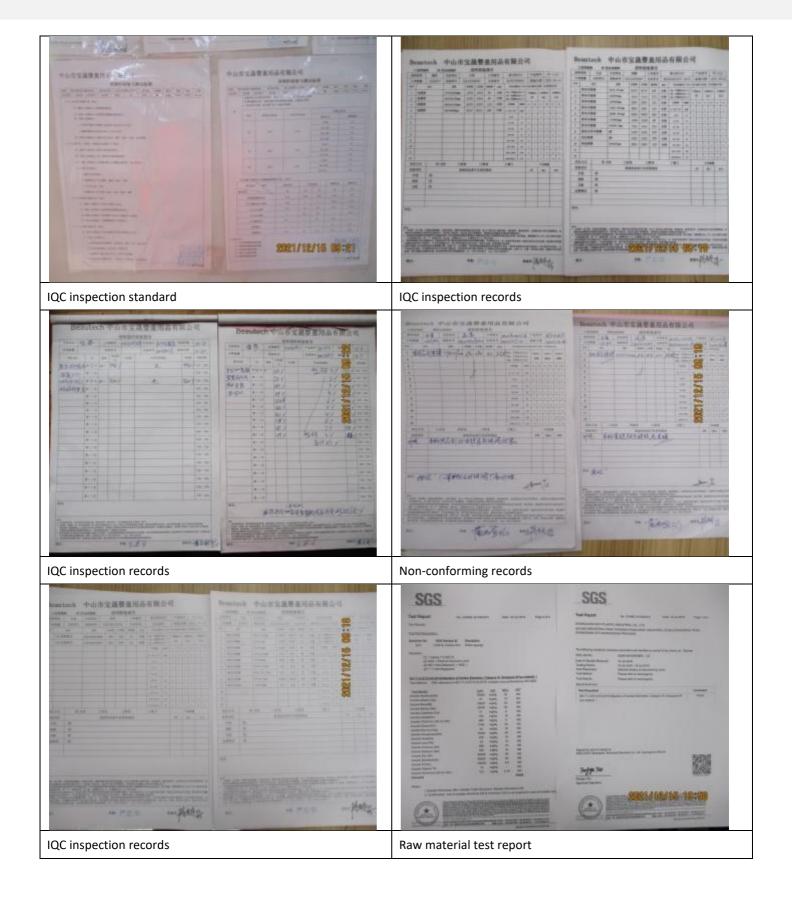

| Is there an area for rejected parts? Is clearly defined and without mixed materials? If necessary, is it closed with controlled access? | As per the on-site observation, some incoming material and Semi-finished products was placed mixed with the finished goods warehouse.  一些进厂的来料品,半成品与成品仓库混合存放.                                                | 1     | /3 |
| 5.8 | Are parts correctly identified as pass or failed after QC inspection?                                                                   | As per the on-site observation, some incoming materials placed in qualified area had no identification label and "Pass" label. 部分合格区的来料没有识别标签和"合格"标签.                                                        | 1     | /3 |

#### Picture(s)





IQC inspection station

IQC inspection standard











Inspection label for material

No identification label and "Pass" label



Mixed storage

#### **Special Remarks on this section**

- 1. As per the on-site observation, some incoming material and Semi-finished products was placed mixed with the finished goods warehouse.
- 2. As per the on-site observation, some incoming materials placed in qualified area had no identification label and "Pass" label.

| Actual Score | Theoretical Max |
|--------------|-----------------|
| 19           | /24             |



## Part 6 Production Process

| Que | stions                                                                                                                                              | Findings/Comments