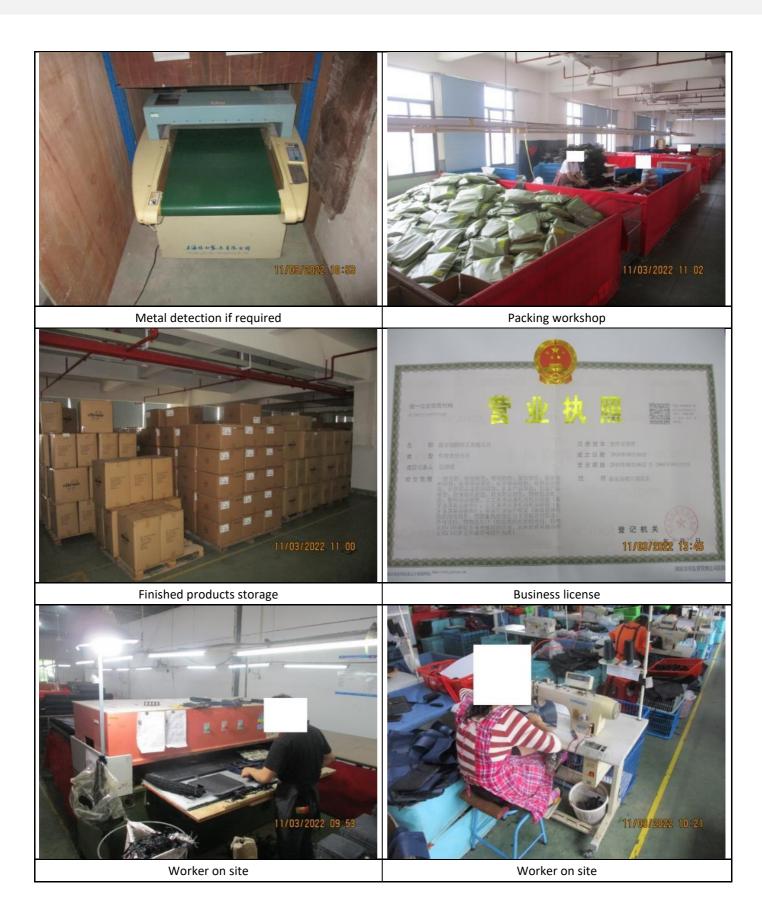

#### **Description of audited plant**

1. The audited company name is Huian Guanqun Light Industry Co., Ltd.

- 2. The factory is located at New Street, Wangchuan Town, Huian County, Quanzhou City, Fujian Province, China.
- 3. The main products manufactured in the factory were Bag products etc., and the main production processes conducted in the factory were: Die-cutting, Sewing, Metal detection if required, Assembling & Packing.

#### Part 1 Basic Factory Profile

| Iter | n                   |                               | Finding                                                                                | Comments                           |
|------|---------------------|-------------------------------|----------------------------------------------------------------------------------------|------------------------------------|
| 1    | Date of             | formation                     | 06-Aug-2010                                                                            | Nil.                               |
| 2    | Legal st            | atus                          | Limited company                                                                        | Nil.                               |
| 3    | Locatio             | n                             | New Street, Wangchuan Town, Huian<br>County, Quanzhou City, Fujian Province,<br>China. | Nil.                               |
| 4    | GPS Loc             | cation                        | 25.079433 N, 118.821301 E                                                              | Nil.                               |
| 5    | Area (m             | 12)                           | 15,896 m2                                                                              | Nil.                               |
| 6    | Owner               |                               | Ms. Wu Qingxia                                                                         | Nil.                               |
| 7    | Total st            | aff in the factory            | 208                                                                                    | Nil.                               |
| 8    | Total of            | fice staff                    | 22                                                                                     | Nil.                               |
| 9    | Total M             | lanagement staff              | 3                                                                                      | Nil.                               |
| 10   | Numbe               | r of workers                  | 183                                                                                    | Nil.                               |
| 11   | Factory             | Manager                       | Ms. Zhuang Xiangli                                                                     | Nil.                               |
| 12   | Product             | tion Manager                  | Mr. Zheng Zhidong                                                                      | Nil.                               |
| 13   | Quality             | Manager                       | Mr. Zheng Junhua                                                                       | Nil.                               |
| 14   | Main m              | arkets                        | Europe & America                                                                       | Nil.                               |
| 15   | Annual              | turnover                      | CNY: 50,000,000                                                                        | Nil.                               |
| 16   | Rusines             | slicense                      | Date of issue: 06-Aug-2010                                                             | 91350521559575710E                 |
| 10   | Business license    |                               | Expiry date: 05-Aug-2060                                                               | 515505215555757102                 |
|      | ۲                   | Workshop/Warehouse            | Description                                                                            | Size                               |
|      | otio                | Cutting workshop              | 2 lines                                                                                | 1,000 m2                           |
|      | crip                | Sewing workshop               | 10 lines                                                                               | 3,400 m2                           |
| 17   | / Des               | Assembling & Packing workshop | 4 lines                                                                                | 4,500 m2                           |
|      | Factory Description |                               |                                                                                        |                                    |
|      |                     | Products                      | Quantity                                                                               | Main clients/destination countries |
|      |                     | Bag products                  | 130,000pcs/month                                                                       | Europe & America                   |
|      |                     |                               |                                                                                        |                                    |
|      | sts                 |                               |                                                                                        |                                    |
| 18   | Products            |                               |                                                                                        |                                    |
|      | Pro                 |                               |                                                                                        |                                    |
|      |                     |                               |                                                                                        |                                    |
|      |                     |                               |                                                                                        |                                    |
|      | -                   |                               |                                                                                        |                                    |
| L    | 1                   | <u> </u>                      |                                                                                        | I]                                 |