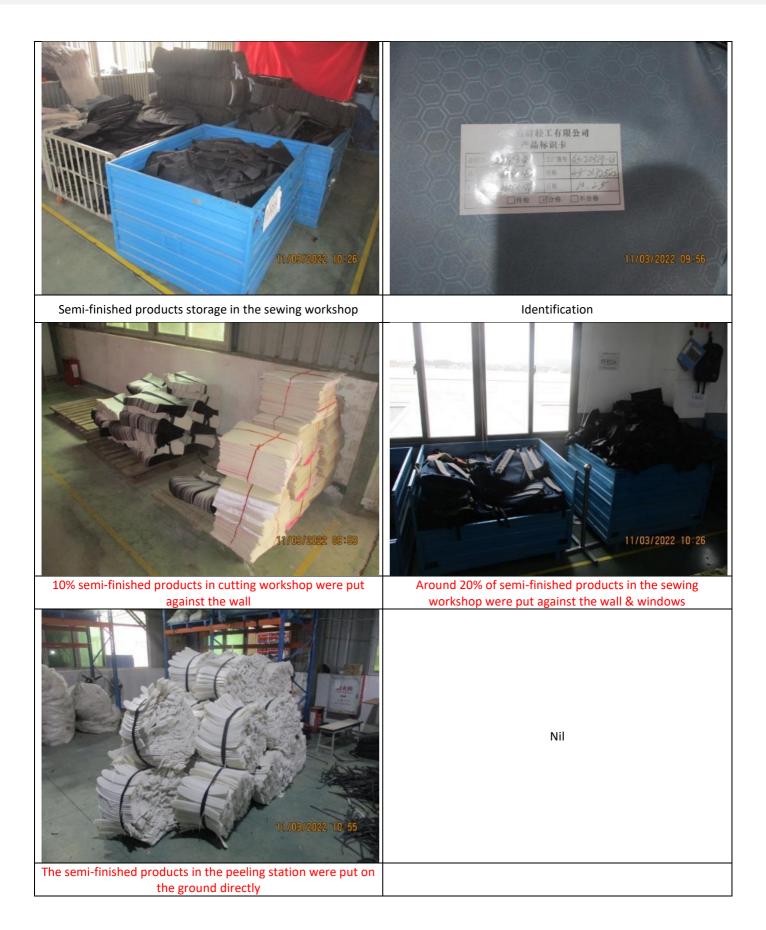

5. Around 10% of different color inventory fabric materials was stored together without any proper segregation; All the pearl wool in the warehouse was put on the ground.

6. 10% semi-finished products in cutting workshop were put against the wall; Around 20% of semi-finished products in the sewing workshop were put against the wall & windows; The semi-finished products in the peeling station were put on the ground directly.