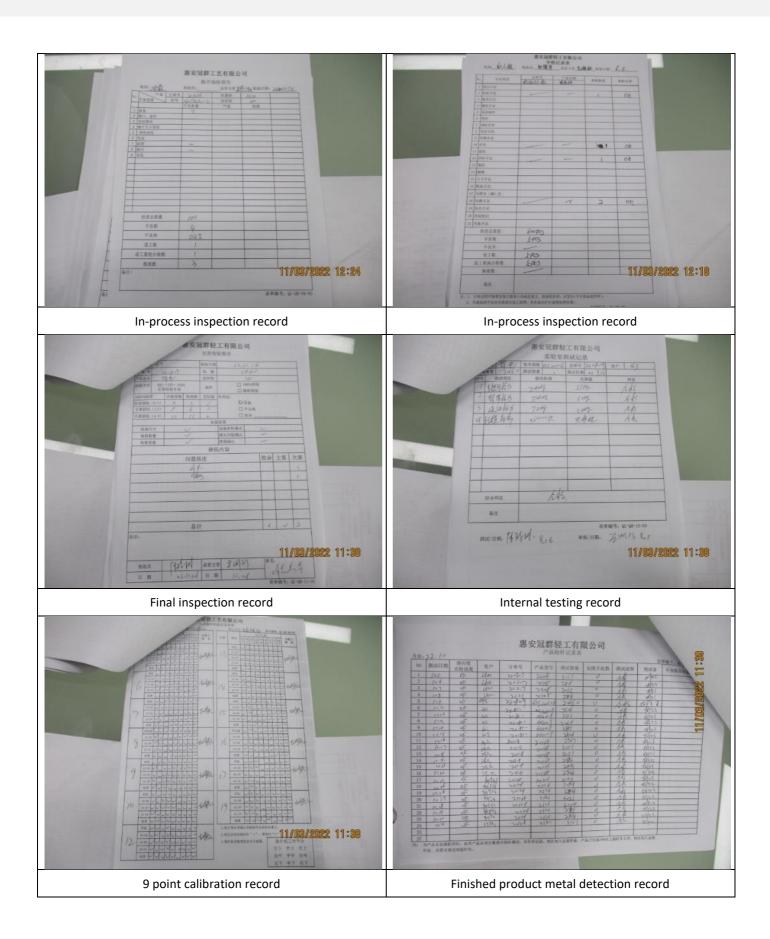

| Control of Records |                                                                                  |                                                                                                                                                                                                                                                                                                                                                                                                                                                                                                                         |     |    |  |  |
|--------------------|----------------------------------------------------------------------------------|-------------------------------------------------------------------------------------------------------------------------------------------------------------------------------------------------------------------------------------------------------------------------------------------------------------------------------------------------------------------------------------------------------------------------------------------------------------------------------------------------------------------------|-----|----|--|--|
| Que                | estions                                                                          | Findings/Comments                                                                                                                                                                                                                                                                                                                                                                                                                                                                                                       | Sco | re |  |  |
| 2.8                | Are all records for topics affecting quality kept and with relevant information? | <ul> <li>QA manual was established for incoming inspection, in-process inspection and final inspection.</li> <li>For incoming inspection: <ol> <li>For fabric material, the factory conducted 4-point system inspection,</li> <li>Lots quantity &lt;= 500 yard, the factory should conduct 100% inspection;</li> <li>Lots quantity &gt; 500 yard, the sample size should be 10% per lot;</li> <li>And the accepted points per 100 square yards for each roll should be less than 20 points etc.;</li> </ol> </li> </ul> | 1   | /3 |  |  |

| Are records clear, legible, stored in a way to prevent     Records were clear, legible, stored in a way to |     | <ul> <li>II: For other materials, the factory conducted sampling inspection according to MIL-STD-105E, Level: II, AQL: 0/1.5/4.0;</li> <li>II: Testing reports from the 3rd party were available.</li> <li>2. For in-process inspection: <ol> <li>The factory conducted first article inspection for each process;</li> <li>The factory conducted sampling inspection based on MIL-STD-105E, Level II, AQL: 0/1.5/4.0 on cutting pieces;</li> <li>III: The factory conducted patrol inspection for each process, once per 2 hours, at least 20 pcs per once;</li> <li>IV: The factory also conducted 100% in-line inspection after sewing process.</li> </ol> </li> <li>3. For Random final inspection, the factory should conduct inspection according to MIL-STD-105E, Level: II, AQL: 0/1.5/4.0.</li> <li>But found: <ol> <li>No incoming inspection records on pearl wool/sewing thread/ plastic bones etc. were maintained.</li> <li>没有保留珍珠棉、气泡袋、胶骨的来料检验记</li> </ol> </li> </ul> |   |    |
|------------------------------------------------------------------------------------------------------------|-----|---------------------------------------------------------------------------------------------------------------------------------------------------------------------------------------------------------------------------------------------------------------------------------------------------------------------------------------------------------------------------------------------------------------------------------------------------------------------------------------------------------------------------------------------------------------------------------------------------------------------------------------------------------------------------------------------------------------------------------------------------------------------------------------------------------------------------------------------------------------------------------------------------------------------------------------------------------------------------------------|---|----|
| Picture(s)                                                                                                 | 2.9 | <br>录。<br>Records were clear, legible, stored in a way to<br>prevent loss, and easily retrievable regardless of                                                                                                                                                                                                                                                                                                                                                                                                                                                                                                                                                                                                                                                                                                                                                                                                                                                                       | 3 | /3 |
|                                                                                                            |     |                                                                                                                                                                                                                                                                                                                                                                                                                                                                                                                                                                                                                                                                                                                                                                                                                                                                                                                                                                                       |   |    |
| Sample review record     Incoming inspection record                                                        |     |                                                                                                                                                                                                                                                                                                                                                                                                                                                                                                                                                                                                                                                                                                                                                                                                                                                                                                                                                                                       |   |    |

| <form></form>                                                                                                                                                                                                                                                                                                                                                                                                                                                                                                                                                                                                                                                                                                                                                                                                                                                                                                                                                                                                   |                                                                                                                                                                                                                                                                                                                                     |
|-----------------------------------------------------------------------------------------------------------------------------------------------------------------------------------------------------------------------------------------------------------------------------------------------------------------------------------------------------------------------------------------------------------------------------------------------------------------------------------------------------------------------------------------------------------------------------------------------------------------------------------------------------------------------------------------------------------------------------------------------------------------------------------------------------------------------------------------------------------------------------------------------------------------------------------------------------------------------------------------------------------------|-------------------------------------------------------------------------------------------------------------------------------------------------------------------------------------------------------------------------------------------------------------------------------------------------------------------------------------|
| Incoming inspection record                                                                                                                                                                                                                                                                                                                                                                                                                                                                                                                                                                                                                                                                                                                                                                                                                                                                                                                                                                                      | Incoming inspection record                                                                                                                                                                                                                                                                                                          |
| BY BURBY LINBUG         BY BURBY LINBUG | <section-header><section-header><section-header><section-header><section-header><section-header><section-header><section-header><section-header><text><text></text></text></section-header></section-header></section-header></section-header></section-header></section-header></section-header></section-header></section-header> |
| First article inspection record                                                                                                                                                                                                                                                                                                                                                                                                                                                                                                                                                                                                                                                                                                                                                                                                                                                                                                                                                                                 | In-process inspection record                                                                                                                                                                                                                                                                                                        |
| <section-header><section-header><section-header><section-header><section-header><section-header><section-header><text><text><form><text></text></form></text></text></section-header></section-header></section-header></section-header></section-header></section-header></section-header>                                                                                                                                                                                                                                                                                                                                                                                                                                                                                                                                                                                                                                                                                                                     | <section-header><section-header><section-header><section-header><section-header><section-header><section-header><section-header></section-header></section-header></section-header></section-header></section-header></section-header></section-header></section-header>                                                            |
| In-process inspection record                                                                                                                                                                                                                                                                                                                                                                                                                                                                                                                                                                                                                                                                                                                                                                                                                                                                                                                                                                                    | In-process inspection record                                                                                                                                                                                                                                                                                                        |