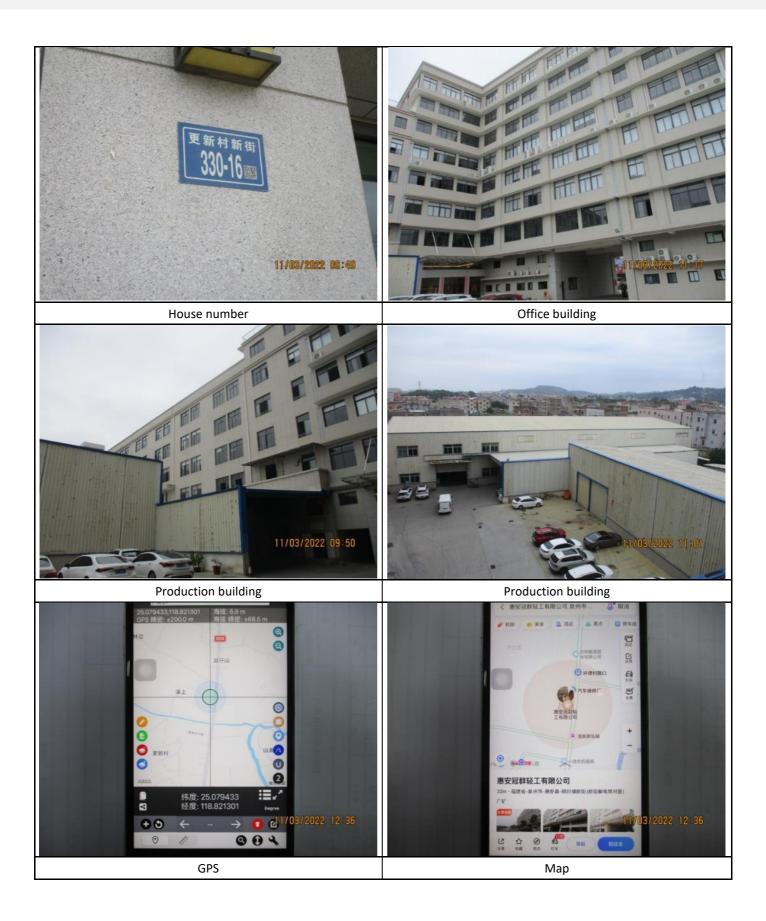

#### **Description of audited plant**

1. The audited company name is Huian Guanqun Light Industry Co., Ltd.

- 2. The factory is located at New Street, Wangchuan Town, Huian County, Quanzhou City, Fujian Province, China.
- 3. The main products manufactured in the factory were Bag products etc., and the main production processes conducted in the factory were: Die-cutting, Sewing, Metal detection if required, Assembling & Packing.

#### Part 1 Basic Factory Profile

| Iter | n                   |                               | Finding                                                                                | Comments                           |
|------|---------------------|-------------------------------|----------------------------------------------------------------------------------------|------------------------------------|
| 1    | Date of             | formation                     | 06-Aug-2010                                                                            | Nil.                               |
| 2    | Legal st            | atus                          | Limited company                                                                        | Nil.                               |
| 3    | Locatio             | n                             | New Street, Wangchuan Town, Huian<br>County, Quanzhou City, Fujian Province,<br>China. | Nil.                               |
| 4    | GPS Loc             | cation                        | 25.079433 N, 118.821301 E                                                              | Nil.                               |
| 5    | Area (m             | 12)                           | 15,896 m2                                                                              | Nil.                               |
| 6    | Owner               |                               | Ms. Wu Qingxia                                                                         | Nil.                               |
| 7    | Total st            | aff in the factory            | 208                                                                                    | Nil.                               |
| 8    | Total of            | fice staff                    | 22                                                                                     | Nil.                               |
| 9    | Total M             | lanagement staff              | 3                                                                                      | Nil.                               |
| 10   | Numbe               | r of workers                  | 183                                                                                    | Nil.                               |
| 11   | Factory             | Manager                       | Ms. Zhuang Xiangli                                                                     | Nil.                               |
| 12   | Product             | tion Manager                  | Mr. Zheng Zhidong                                                                      | Nil.                               |
| 13   | Quality             | Manager                       | Mr. Zheng Junhua                                                                       | Nil.                               |
| 14   | Main m              | arkets                        | Europe & America                                                                       | Nil.                               |
| 15   | Annual              | turnover                      | CNY: 50,000,000                                                                        | Nil.                               |
| 16   | Rusines             | slicense                      | Date of issue: 06-Aug-2010                                                             | 91350521559575710E                 |
| 10   | Business license    |                               | Expiry date: 05-Aug-2060                                                               | 515505215555757102                 |
|      | ۲                   | Workshop/Warehouse            | Description                                                                            | Size                               |
|      | otio                | Cutting workshop              | 2 lines                                                                                | 1,000 m2                           |
|      | crip                | Sewing workshop               | 10 lines                                                                               | 3,400 m2                           |
| 17   | / Des               | Assembling & Packing workshop | 4 lines                                                                                | 4,500 m2                           |
|      | Factory Description |                               |                                                                                        |                                    |
|      |                     | Products                      | Quantity                                                                               | Main clients/destination countries |
|      |                     | Bag products                  | 130,000pcs/month                                                                       | Europe & America                   |
|      |                     |                               |                                                                                        |                                    |
|      | sts                 |                               |                                                                                        |                                    |
| 18   | Products            |                               |                                                                                        |                                    |
|      | Pro                 |                               |                                                                                        |                                    |
|      |                     |                               |                                                                                        |                                    |
|      |                     |                               |                                                                                        |                                    |
|      | -                   |                               |                                                                                        |                                    |
| L    | 1                   | <u> </u>                      |                                                                                        | I]                                 |