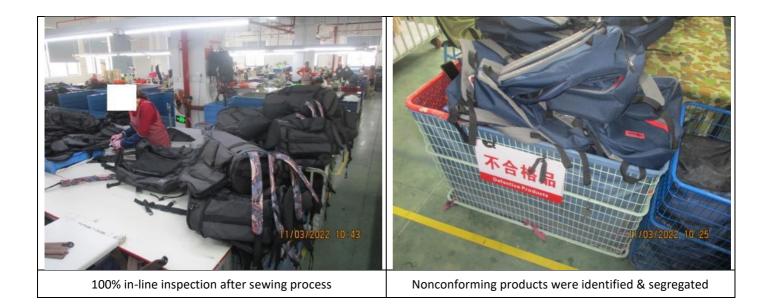

| Are records clear, legible, stored in a way to prevent     Records were clear, legible, stored in a way to |     | <ul> <li>II: For other materials, the factory conducted sampling inspection according to MIL-STD-105E, Level: II, AQL: 0/1.5/4.0;</li> <li>II: Testing reports from the 3rd party were available.</li> <li>2. For in-process inspection: <ol> <li>The factory conducted first article inspection for each process;</li> <li>The factory conducted sampling inspection based on MIL-STD-105E, Level II, AQL: 0/1.5/4.0 on cutting pieces;</li> <li>III: The factory conducted patrol inspection for each process, once per 2 hours, at least 20 pcs per once;</li> <li>IV: The factory also conducted 100% in-line inspection after sewing process.</li> </ol> </li> <li>3. For Random final inspection, the factory should conduct inspection according to MIL-STD-105E, Level: II, AQL: 0/1.5/4.0.</li> <li>But found: <ol> <li>No incoming inspection records on pearl wool/sewing thread/ plastic bones etc. were maintained.</li> <li>没有保留珍珠棉、气泡袋、胶骨的来料检验记</li> </ol> </li> </ul> |   |    |
|------------------------------------------------------------------------------------------------------------|-----|---------------------------------------------------------------------------------------------------------------------------------------------------------------------------------------------------------------------------------------------------------------------------------------------------------------------------------------------------------------------------------------------------------------------------------------------------------------------------------------------------------------------------------------------------------------------------------------------------------------------------------------------------------------------------------------------------------------------------------------------------------------------------------------------------------------------------------------------------------------------------------------------------------------------------------------------------------------------------------------|---|----|
| Picture(s)                                                                                                 | 2.9 | <br>录。<br>Records were clear, legible, stored in a way to<br>prevent loss, and easily retrievable regardless of                                                                                                                                                                                                                                                                                                                                                                                                                                                                                                                                                                                                                                                                                                                                                                                                                                                                       | 3 | /3 |
|                                                                                                            |     |                                                                                                                                                                                                                                                                                                                                                                                                                                                                                                                                                                                                                                                                                                                                                                                                                                                                                                                                                                                       |   |    |
| Sample review record     Incoming inspection record                                                        |     |                                                                                                                                                                                                                                                                                                                                                                                                                                                                                                                                                                                                                                                                                                                                                                                                                                                                                                                                                                                       |   |    |