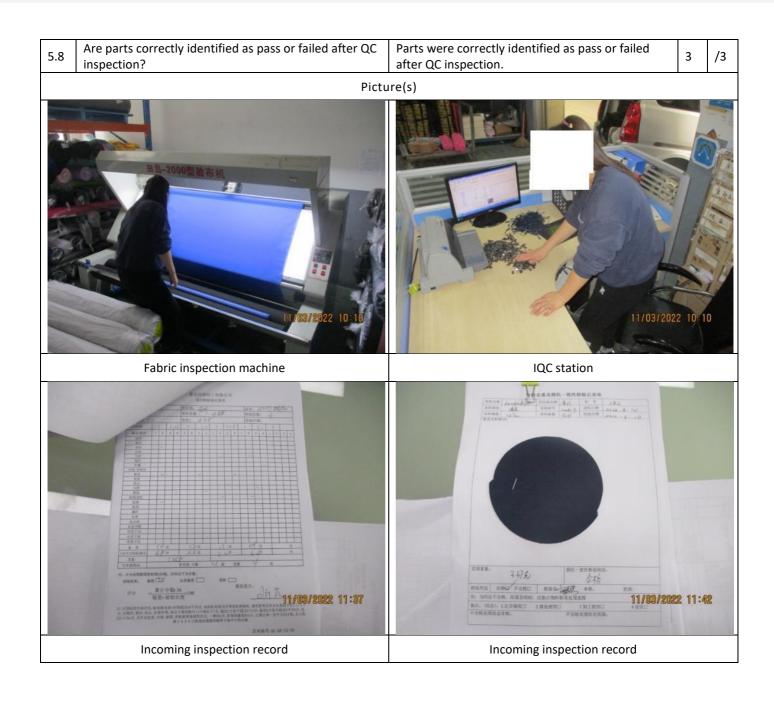

| Control of Records |                                                                                  |                                                                                                                                                                                                                                                                                                                                                                                                                                                                                                                         |     |    |  |  |
|--------------------|----------------------------------------------------------------------------------|-------------------------------------------------------------------------------------------------------------------------------------------------------------------------------------------------------------------------------------------------------------------------------------------------------------------------------------------------------------------------------------------------------------------------------------------------------------------------------------------------------------------------|-----|----|--|--|
| Que                | estions                                                                          | Findings/Comments                                                                                                                                                                                                                                                                                                                                                                                                                                                                                                       | Sco | re |  |  |
| 2.8                | Are all records for topics affecting quality kept and with relevant information? | <ul> <li>QA manual was established for incoming inspection, in-process inspection and final inspection.</li> <li>For incoming inspection: <ol> <li>For fabric material, the factory conducted 4-point system inspection,</li> <li>Lots quantity &lt;= 500 yard, the factory should conduct 100% inspection;</li> <li>Lots quantity &gt; 500 yard, the sample size should be 10% per lot;</li> <li>And the accepted points per 100 square yards for each roll should be less than 20 points etc.;</li> </ol> </li> </ul> | 1   | /3 |  |  |

| Are records clear, legible, stored in a way to prevent     Records were clear, legible, stored in a way to |     | <ul> <li>II: For other materials, the factory conducted sampling inspection according to MIL-STD-105E, Level: II, AQL: 0/1.5/4.0;</li> <li>II: Testing reports from the 3rd party were available.</li> <li>2. For in-process inspection: <ol> <li>The factory conducted first article inspection for each process;</li> <li>The factory conducted sampling inspection based on MIL-STD-105E, Level II, AQL: 0/1.5/4.0 on cutting pieces;</li> <li>III: The factory conducted patrol inspection for each process, once per 2 hours, at least 20 pcs per once;</li> <li>IV: The factory also conducted 100% in-line inspection after sewing process.</li> </ol> </li> <li>3. For Random final inspection, the factory should conduct inspection according to MIL-STD-105E, Level: II, AQL: 0/1.5/4.0.</li> <li>But found: <ol> <li>No incoming inspection records on pearl wool/sewing thread/ plastic bones etc. were maintained.</li> <li>没有保留珍珠棉、气泡袋、胶骨的来料检验记</li> </ol> </li> </ul> |   |    |
|------------------------------------------------------------------------------------------------------------|-----|---------------------------------------------------------------------------------------------------------------------------------------------------------------------------------------------------------------------------------------------------------------------------------------------------------------------------------------------------------------------------------------------------------------------------------------------------------------------------------------------------------------------------------------------------------------------------------------------------------------------------------------------------------------------------------------------------------------------------------------------------------------------------------------------------------------------------------------------------------------------------------------------------------------------------------------------------------------------------------------|---|----|
| Picture(s)                                                                                                 | 2.9 | <br>录。<br>Records were clear, legible, stored in a way to<br>prevent loss, and easily retrievable regardless of                                                                                                                                                                                                                                                                                                                                                                                                                                                                                                                                                                                                                                                                                                                                                                                                                                                                       | 3 | /3 |
|                                                                                                            |     |                                                                                                                                                                                                                                                                                                                                                                                                                                                                                                                                                                                                                                                                                                                                                                                                                                                                                                                                                                                       |   |    |
| Sample review record     Incoming inspection record                                                        |     |                                                                                                                                                                                                                                                                                                                                                                                                                                                                                                                                                                                                                                                                                                                                                                                                                                                                                                                                                                                       |   |    |