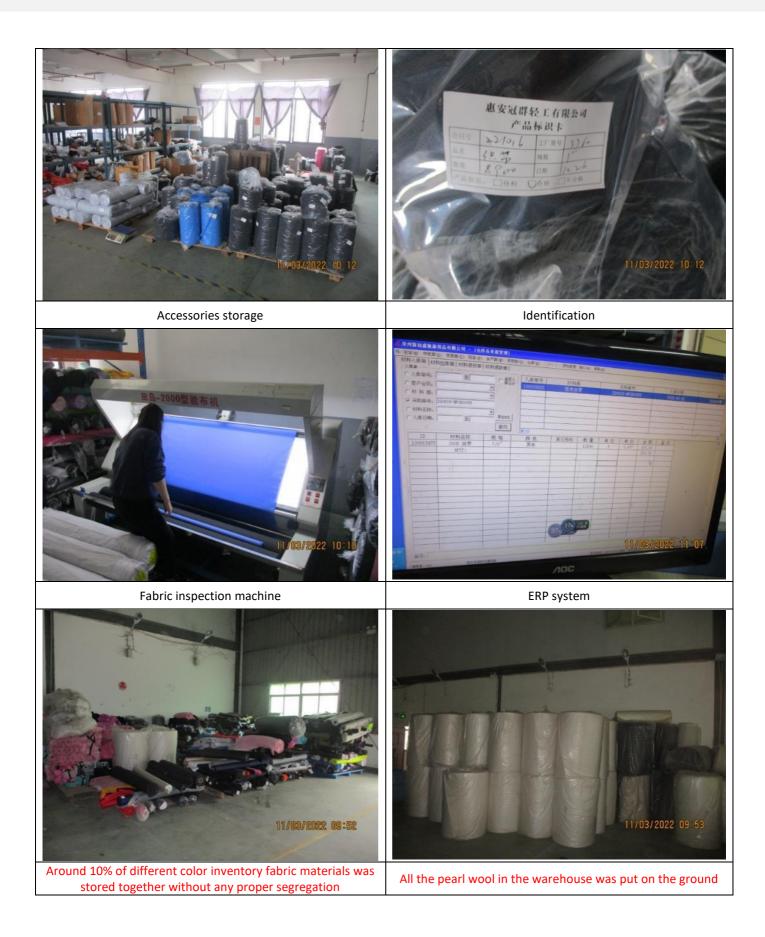

5. Around 10% of different color inventory fabric materials was stored together without any proper segregation; All the pearl wool in the warehouse was put on the ground.

6. 10% semi-finished products in cutting workshop were put against the wall; Around 20% of semi-finished products in the sewing workshop were put against the wall & windows; The semi-finished products in the peeling station were put on the ground directly.