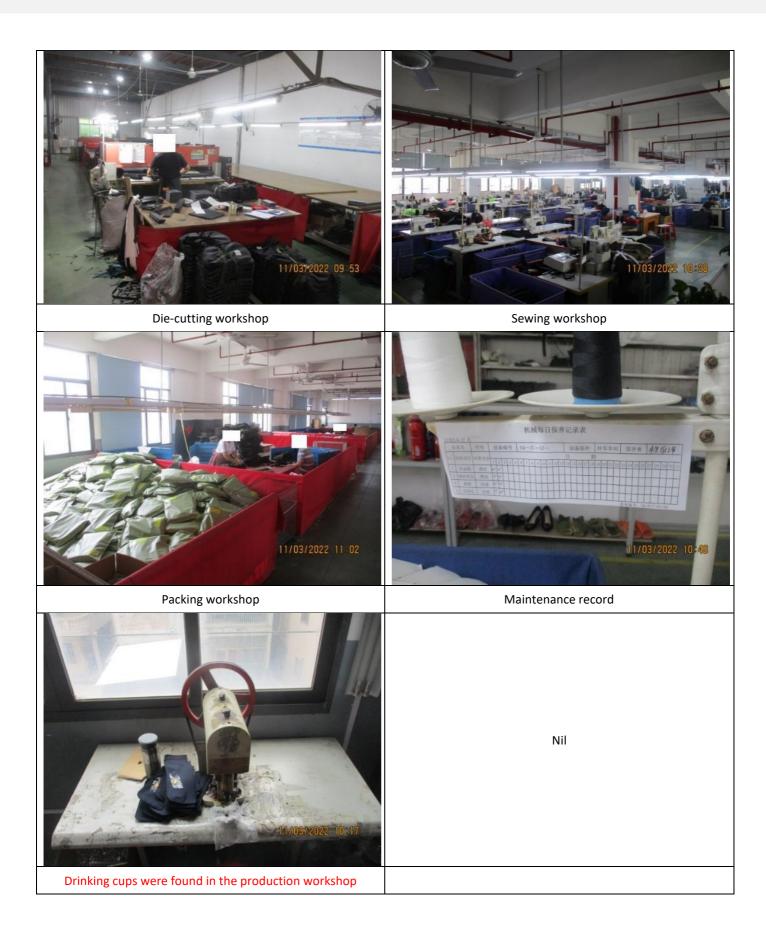

- 8. Drinking cups were found in the production workshop.
- 9. Relevant qualifications for internal auditor was not available.
- 10. There were no Statistical Process Control charts existing for all critical characteristics.
- 11. The factory did not provide statistical analysis records of Process Capability.