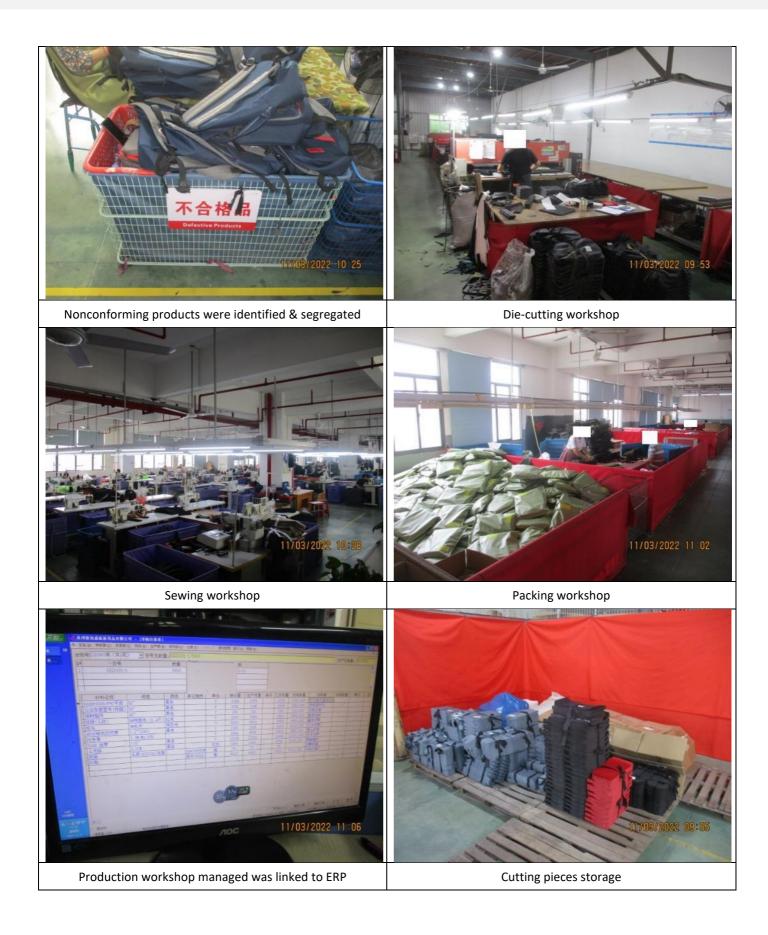

| 3  | /3  |
| 4.14 | Is the kitting and dispatching process showing<br>evidences of actions taken to improve speed and<br>avoid mistakes from workers?                                                                          | The materials preparing team prepared kits<br>according to production orders, and kits were<br>stored on different areas by different orders and<br>avoid mistakes from workers.                                                                                                                                                                                                                                                                                              | 3  | /3  |











| Fini   | ished Products                                                                                                                                |                                                                                                                            |       |    |  |
|--------|-----------------------------------------------------------------------------------------------------------------------------------------------|----------------------------------------------------------------------------------------------------------------------------|-------|----|--|
| Questi | ons                                                                                                                                           | Findings/Comments