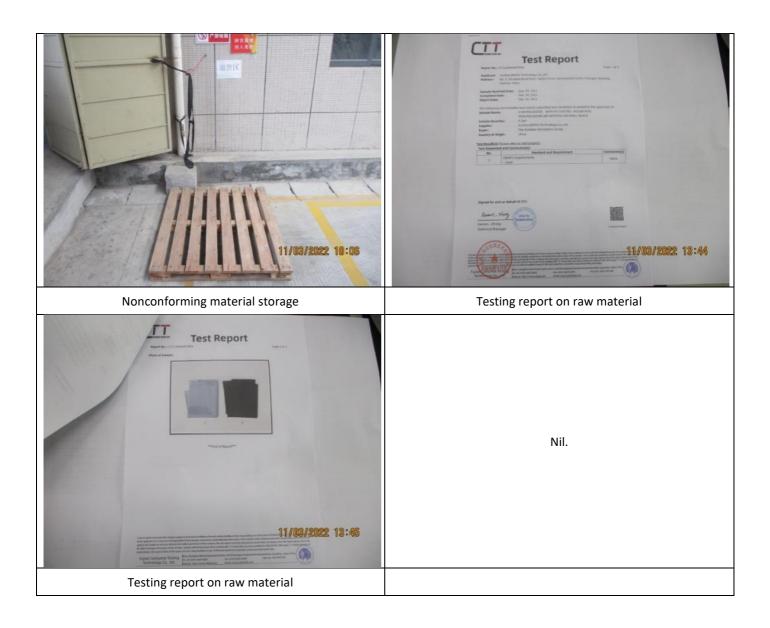

5. Around 10% of different color inventory fabric materials was stored together without any proper segregation; All the pearl wool in the warehouse was put on the ground.

6. 10% semi-finished products in cutting workshop were put against the wall; Around 20% of semi-finished products in the sewing workshop were put against the wall & windows; The semi-finished products in the peeling station were put on the ground directly.