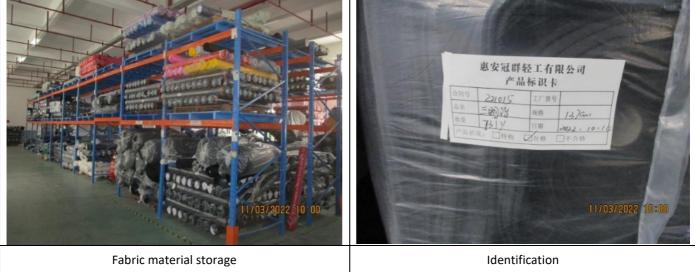

5. Around 10% of different color inventory fabric materials was stored together without any proper segregation; All the pearl wool in the warehouse was put on the ground.

6. 10% semi-finished products in cutting workshop were put against the wall; Around 20% of semi-finished products in the sewing workshop were put against the wall & windows; The semi-finished products in the peeling station were put on the ground directly.