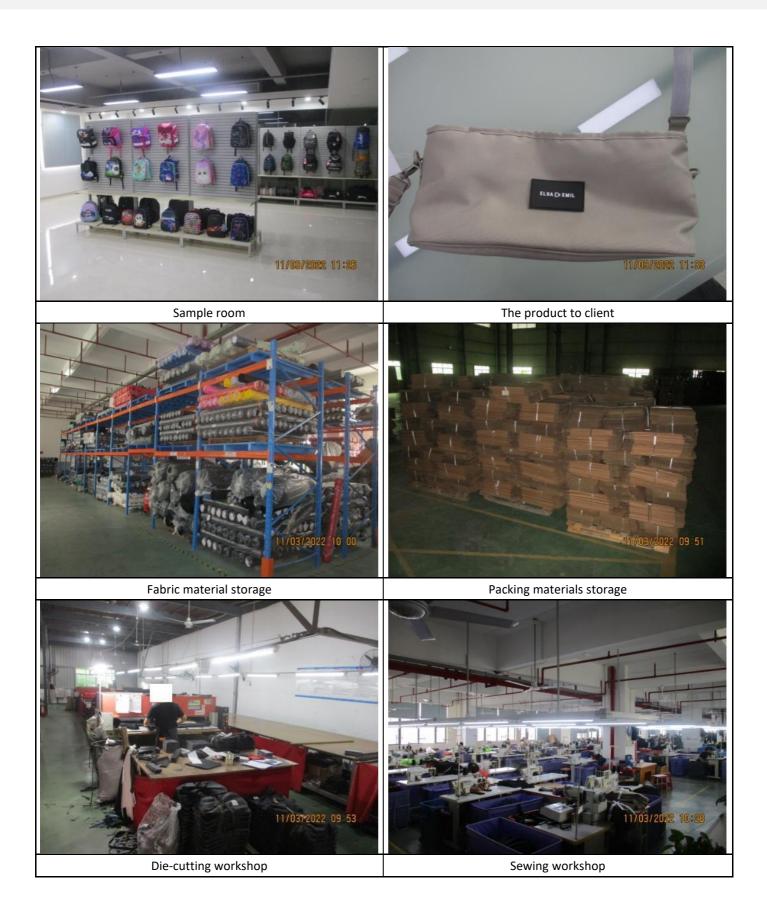

5. Around 10% of different color inventory fabric materials was stored together without any proper segregation; All the pearl wool in the warehouse was put on the ground.

6. 10% semi-finished products in cutting workshop were put against the wall; Around 20% of semi-finished products in the sewing workshop were put against the wall & windows; The semi-finished products in the peeling station were put on the ground directly.

#### Part 1 Basic Factory Profile

| Iter | n                   |                               | Finding                                                                                | Comments                           |
|------|---------------------|-------------------------------|----------------------------------------------------------------------------------------|------------------------------------|
| 1    | Date of             | formation                     | 06-Aug-2010                                                                            | Nil.                               |
| 2    | Legal st            | atus                          | Limited company                                                                        | Nil.                               |
| 3    | Locatio             | n                             | New Street, Wangchuan Town, Huian<br>County, Quanzhou City, Fujian Province,<br>China. | Nil.                               |
| 4    | GPS Loc             | cation                        | 25.079433 N, 118.821301 E                                                              | Nil.                               |
| 5    | Area (m             | 12)                           | 15,896 m2                                                                              | Nil.                               |
| 6    | Owner               |                               | Ms. Wu Qingxia                                                                         | Nil.                               |
| 7    | Total st            | aff in the factory            | 208                                                                                    | Nil.                               |
| 8    | Total of            | fice staff                    | 22                                                                                     | Nil.                               |
| 9    | Total M             | lanagement staff              | 3                                                                                      | Nil.                               |
| 10   | Numbe               | r of workers                  | 183                                                                                    | Nil.                               |
| 11   | Factory             | Manager                       | Ms. Zhuang Xiangli                                                                     | Nil.                               |
| 12   | Product             | tion Manager                  | Mr. Zheng Zhidong                                                                      | Nil.                               |
| 13   | Quality             | Manager                       | Mr. Zheng Junhua                                                                       | Nil.                               |
| 14   | Main m              | arkets                        | Europe & America                                                                       | Nil.                               |
| 15   | Annual              | turnover                      | CNY: 50,000,000                                                                        | Nil.                               |
| 16   | Rusines             | slicense                      | Date of issue: 06-Aug-2010                                                             | 91350521559575710E                 |
| 10   | Business license    |                               | Expiry date: 05-Aug-2060                                                               | 515505215555757102                 |
|      | ۲                   | Workshop/Warehouse            | Description                                                                            | Size                               |
|      | otio                | Cutting workshop              | 2 lines                                                                                | 1,000 m2                           |
|      | crip                | Sewing workshop               | 10 lines                                                                               | 3,400 m2                           |
| 17   | / Des               | Assembling & Packing workshop | 4 lines                                                                                | 4,500 m2                           |
|      | Factory Description |                               |                                                                                        |                                    |
|      |                     | Products                      | Quantity                                                                               | Main clients/destination countries |
|      |                     | Bag products                  | 130,000pcs/month                                                                       | Europe & America                   |
|      |                     |                               |                                                                                        |                                    |
|      | sts                 |                               |                                                                                        |                                    |
| 18   | Products            |                               |                                                                                        |                                    |
|      | Pro                 |                               |                                                                                        |                                    |
|      |                     |                               |                                                                                        |                                    |
|      |                     |                               |                                                                                        |                                    |
|      | -                   |                               |                                                                                        |                                    |
| L    | 1                   | <u> </u>                      |                                                                                        | I]                                 |